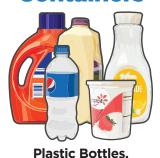

# RECYCLE THANK YOU FOR RECYCLING THESE:

## All Paper



Newspaper, Junk Mail, and Magazines (all colors and types)

## **Cardboard**



Cardboard (pizza boxes must be empty with no food residue)

#### Metal **Containers**



**Aluminum and Steel Cans** (empty and rinse)

#### **Plastic Containers**



Jugs, and Tubs (empty, rinse, replace cap)

### NO!



No Glass (take to recycling drop-off location)



No Bagged Recycling



**No Plastic Bags** 



(empty and rinse all containers)



No Hazardous Waste



www.michigammetownship.com 906-323-6608





## **Recycling and Trash Collection**

Every other week recycling collection will begin June 8, 2022. Garbage is collected every week.









www.michigammetownship.com 906-323-6608