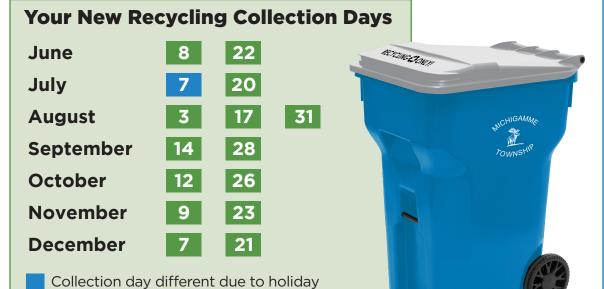

## **Recycling and Trash Collection**

Every other week recycling collection will begin June 8, 2022. Garbage is collected every week.

www.michigammetownship.com 906-323-6608